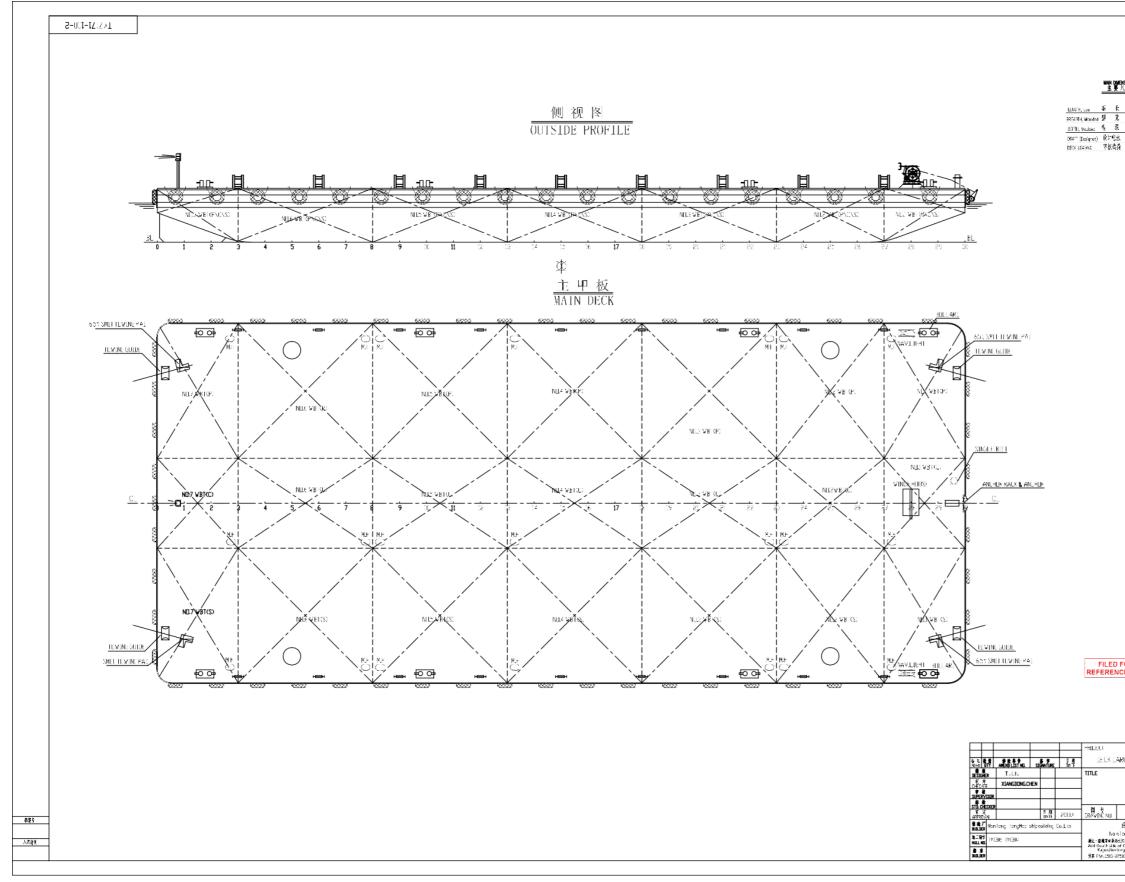

## DETAILS

Length overall Breadth GRT-NRT Depth moulded Maximum draft/DWT Lightship draft/weight Clear deck Space Deck strength

## **MOORING EQUIPMENT**

Type Winches Winches pull load test (SWL) Winches brake holding test Winches wires Winches powerpack Anchors Fairleads Towing brackets

Bollards Fendering Barge 1300802 Comoros/Moroni 2014 American Bureau of Shipping

54.90 m 24.38 m 1257/377 3.66 m 2.672 m/3374.29 tons 0.73 m/828 tons 935 m<sup>2</sup> (subject to deck layout) 20 t/m<sup>2</sup>

4-point mooring system
2 x 22 tons Transvictory hydraulic double drum winch
22 tons @ 1<sup>st</sup> Layer
36 tons @ 1<sup>st</sup> Layer
Each drum is fitted with 500 m steel wire rope of 30 mm diameter
2 x 55 kW Elec-Hydraulic
4 x Spek anchors @ 3 tons
4 x Anchor four-roller fairleads, SWL 80 tons
2 x Tow Bracket, SWL 65T Fwd
2 x Tow Bracket, SWL 65T Aft
8 x Double Bollards, SWL 45 tons
Truck Tires